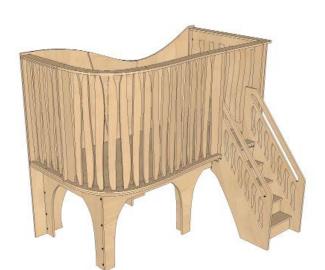

#### **Views**

Refer to Technical Sheet for more details.

## natural pod™

Wonder - Loft - Max's - Loft with Stairs. Stairs are interchangeable from front or side. Loft maybe assembled in a mirror configuration. Please confirm whether 'left handed' or 'right handed' in orrientation before assembly with Stairs.