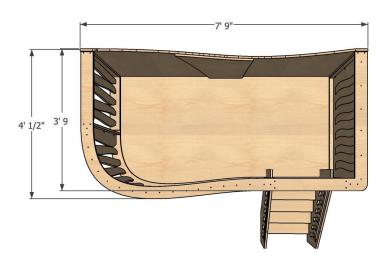

# LENGTH 94" DEPTH 43" HEIGHT 77"

**TECHNICAL DRAWING** 

Dimensions indicated are approximate. Please contact us if you require clarification.