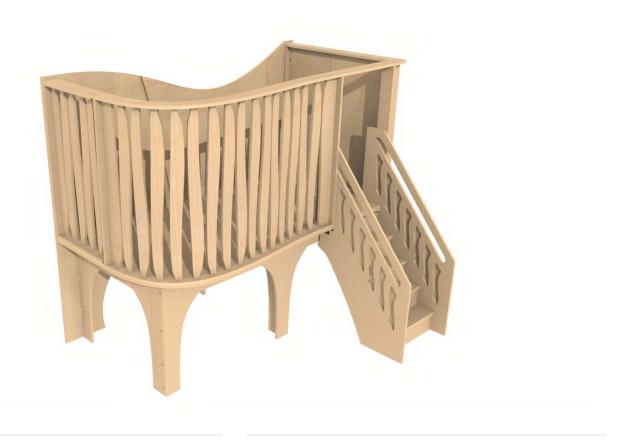

#### **Description**

The Max Loft is one of our largest lofts, very similar to our Christine Loft, but is lower in height to accommodate lower ceilings. The front stairs are inter-changeable and can be placed on either the right or left side.

## natural pod™

Wonder - Loft - Max's - Loft with Stairs. Stairs are interchangeable from front or side. Loft maybe assembled in a mirror configuration. Please confirm whether 'left handed' or 'right handed' in orrientation before assembly with Stairs.