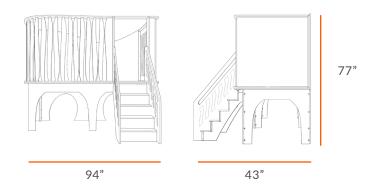

# LENGTH 94" DEPTH 43" HEIGHT 77"

**TECHNICAL DRAWING** 

Dimensions indicated are approximate. Please contact us if you require clarification.