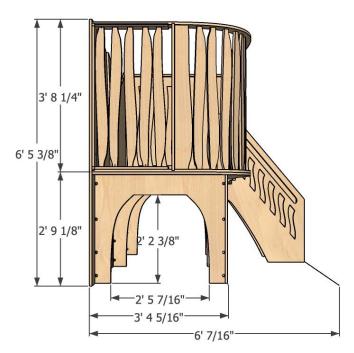

#### **Views**

Refer to Technical Sheet for more details.

# LENGTH 94" DEPTH 43" HEIGHT 77"

**TECHNICAL DRAWING** 

Dimensions indicated are approximate. Please contact us if you require clarification.