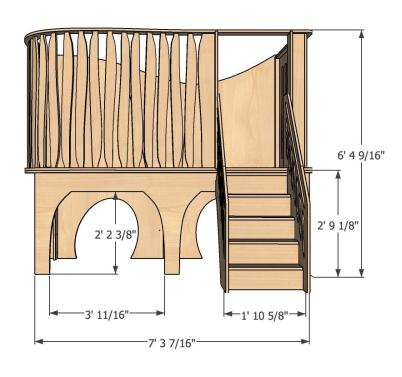

#### **Views**

Refer to Technical Sheet for more details.

# LENGTH 94" DEPTH 43" HEIGHT 77"

**TECHNICAL DRAWING** 

Dimensions indicated are approximate. Please contact us if you require clarification.